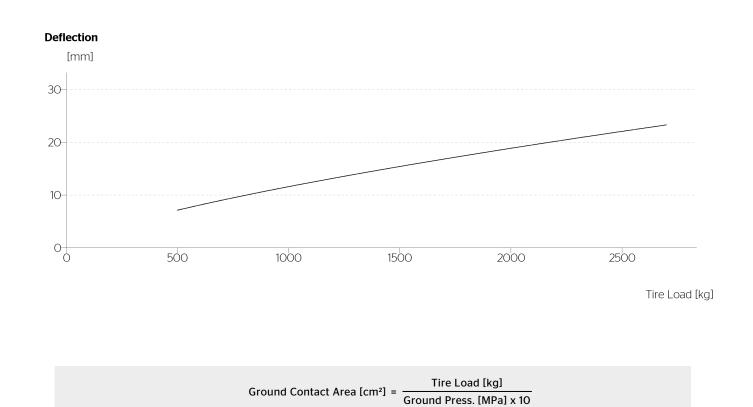

----|----------|----|--|
|            |          | <u>_</u>    | 2        |             | 2        | کے |  |
| Robust     | Art. No. | 13763600000 | Art. No. | 13763610000 | Art. No. |    |  |
| Clean      | Art. No. | 13760680000 | Art. No. | 13760690000 | Art. No. |    |  |
| Antistatic | Art. No. | 13761480000 | Art. No. | 13761320000 | Art. No. |    |  |

#### Notes

<sup>1)</sup> Valid for intermittent service only. Consult engineering department for tire load capacity in case of continuous service.

<sup>2)</sup> Other vehicles: platform trucks, trailers, tractive units, straddle carriers, fork lifts without counterbalance etc.

<sup>3)</sup> For tires used on straddle carriers and straddle fork lifts with max. speed of 25 km/h the load capacity of steered wheels have to be used.





#### **Ground Pressure**



Tire Load [kg]