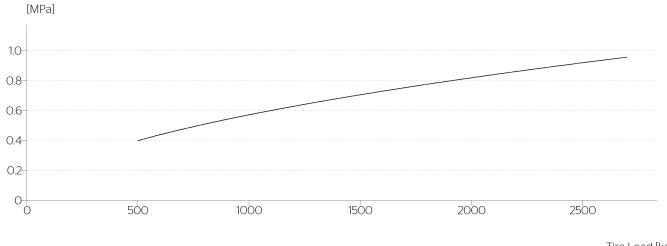

|          | <u>_</u>    | 2        |             | 2        | کے |  |
| Robust     | Art. No. | 13763600000 | Art. No. | 13763610000 | Art. No. |    |  |
| Clean      | Art. No. | 13760680000 | Art. No. | 13760690000 | Art. No. |    |  |
| Antistatic | Art. No. | 13761480000 | Art. No. | 13761320000 | Art. No. |    |  |

#### Notes

<sup>1)</sup> Valid for intermittent service only. Consult engineering department for tire load capacity in case of continuous service.

<sup>2)</sup> Other vehicles: platform trucks, trailers, tractive units, straddle carriers, fork lifts without counterbalance etc.

<sup>3)</sup> For tires used on straddle carriers and straddle fork lifts with max. speed of 25 km/h the load capacity of steered wheels have to be used.





#### **Ground Pressure**



Tire Load [kg]